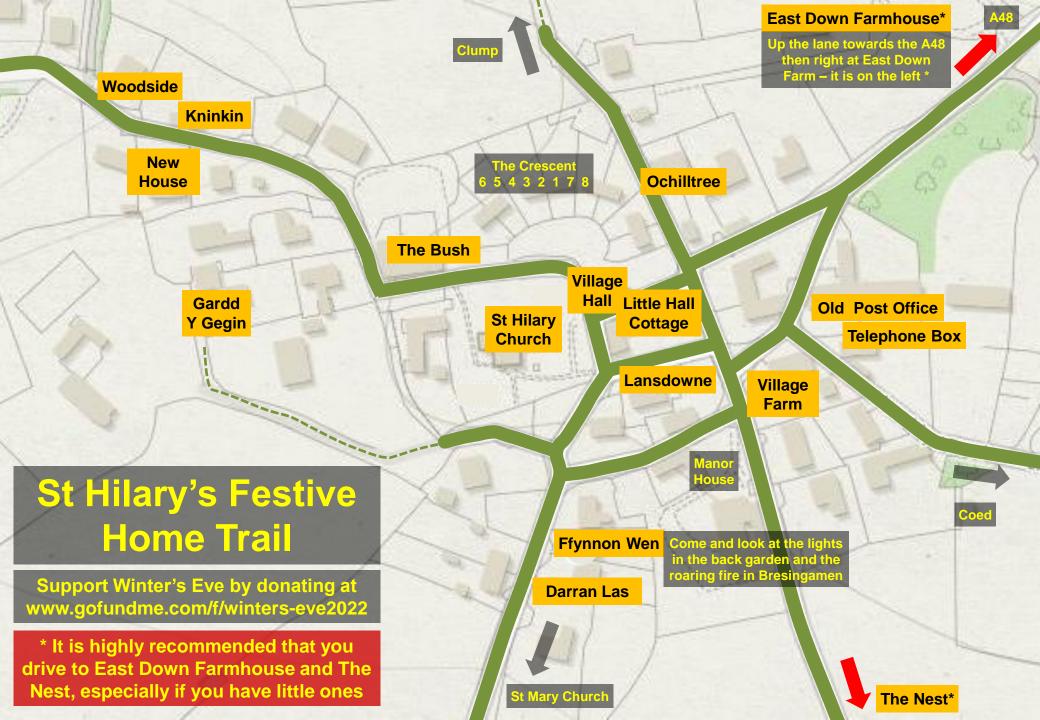

## St Hilary's Festive Home Trail

## 5pm to 7pm, Sunday, 11 December

See the map overleaf or download to your phone at

Enjoy the magical, sparkling, twinkling masterpieces that Father Christmas can see from his sleigh!

There are 17 festive properties on the map overleaf

The important bits:

- Please take care when walking round the village
- Wear visible clothing and take a torch
- Keep your distance social
- For safety, it is highly recommended that you drive to East Down Farmhouse and The Nest, especially if you have little ones
- At Ffynnon Wen, walk up the side to see the lights in the back garden and the roaring fire in Bresingamen
- If you cannot find a property please call or text 07977 492926